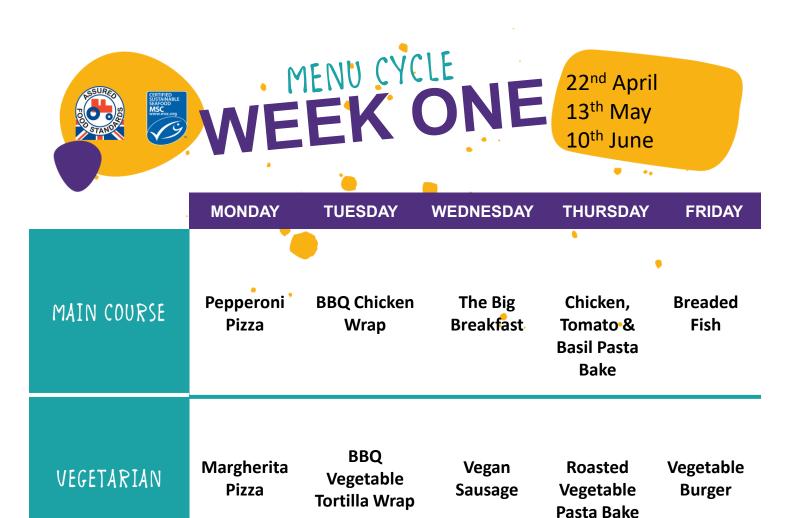

| SIDES   | Garden<br>Peas<br>Sweetcorn<br>Potato<br>Wedges | Steamed Rice<br>Cauliflower<br>Carrots | Hash<br>Browns,<br>Scrambled<br>Eggs, Baked<br>Beans | Pasta<br>Broccoli<br>Sweetcorn | Chips<br>Garden<br>Peas<br>Baked<br>Beans |
|---------|-------------------------------------------------|----------------------------------------|------------------------------------------------------|--------------------------------|-------------------------------------------|
| DESSERT | lce<br>Sponge<br>Cake                           | White Choc<br>Chip<br>Flapjack         | Classic<br>Vanilla<br>Cheesecake                     | Carrot<br>Cake                 | Ice Cream                                 |
| *       |                                                 |